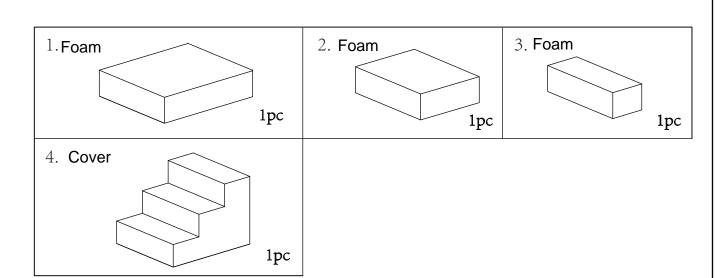

- 1.Choose a clean, level, spacious assembly area. Avoid hard surfaces that may damage the product
- 2.Take care when lifting. Product should be assembled as near as possible to the point of use
- 3. Ensure that you have all required contents for complete assembly
- 4. Always read the assembly instructions carefully before beginning assembly.
- 5. Keep all hardware parts and packaging out of reach of small children.
- 6.Do not over tighten the screws and bolts as this may damage the threads
- 7. Assembly is to be carried out by a competent adult(s) ONLY
- 8. During assembly, children should be kept away from the product due to possible risk to injury.
- 9.Do not use this item if any components are missing or damaged. Please keep the instructions for future reference.



### PARTS LIST





# Step 1



• Put foam (1),(2),(3) into cover (4).



## ASSEMBLY IS COMPLETE



### PRODUCT CARE

#### **CLEANING:**

- Remove inner before washing cover
- Gentle hand wash cover in cold water. Use mild detergent.
- Do not rub, soak and wring. Do not bleach.
- Line dry in shade. Do not tumble dry. Do not dry clean.
- Products containing bleach can damage this product.