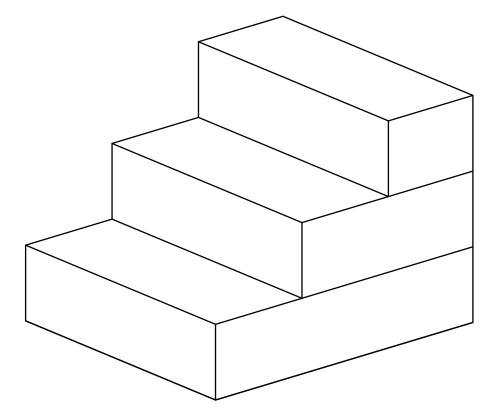

damage the product
- 2.Take care when lifting. Product should be assembled as near as possible to the point of use
- 3. Ensure that you have all required contents for complete assembly
- 4. Always read the assembly instructions carefully before beginning assembly.
- 5. Keep all hardware parts and packaging out of reach of small children.
- 6.Do not over tighten the screws and bolts as this may damage the threads
- 7. Assembly is to be carried out by a competent adult(s) ONLY
- 8. During assembly, children should be kept away from the product due to possible risk to injury.
- 9.Do not use this item if any components are missing or damaged. Please keep the instructions for future reference.



### PARTS LIST





# Step 1



• Put foam (1),(2),(3) into cover (4).



## ASSEMBLY IS COMPLETE



### PRODUCT CARE

#### **CLEANING:**

- Remove inner before washing cover
- Gentle hand wash cover in cold water. Use mild detergent.
- Do not rub, soak and wring. Do not bleach.
- Line dry in shade. Do not tumble dry. Do not dry clean.
- Products containing bleach can damage this product.