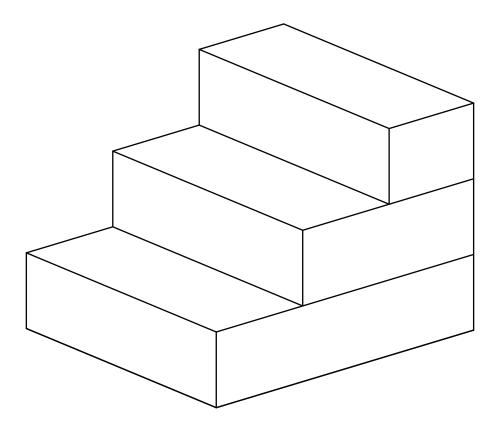

:

- 1.Choose a clean, level, spacious assembly area. Avoid hard surfaces that may damage the product
- 2.Take care when lifting. Product should be assembled as near as possible to the point of use
- 3. Ensure that you have all required contents for complete assembly
- 4. Always read the assembly instructions carefully before beginning assembly.
- 5. Keep all hardware parts and packaging out of reach of small children.
- 6.Do not over tighten the screws and bolts as this may damage the threads
- 7. Assembly is to be carried out by a competent adult(s) ONLY
- 8. During assembly, children should be kept away from the product due to possible risk to injury.
- 9.Do not use this item if any components are missing or damaged. Please keep the instructions for future reference.



### PARTS LIST





# Step 1



• Put foam (1),(2),(3) into cover (4).



## ASSEMBLY IS COMPLETE



### PRODUCT CARE

#### **CLEANING:**

- Remove inner before washing cover
- Gentle hand wash cover in cold water. Use mild detergent.
- Do not rub, soak and wring. Do not bleach.
- Line dry in shade. Do not tumble dry. Do not dry clean.
- Products containing bleach can damage this product.