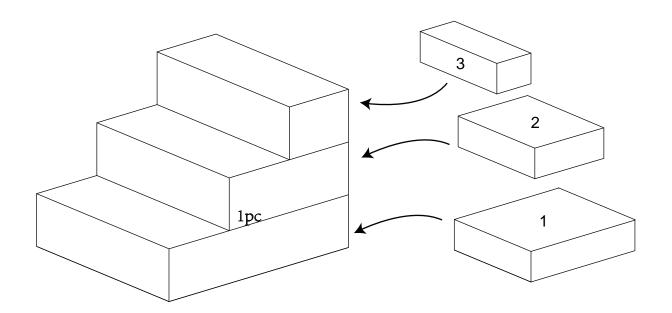

oid hard surfaces that may damage the product
- 2.Take care when lifting. Product should be assembled as near as possible to the point of use
- 3. Ensure that you have all required contents for complete assembly
- 4. Always read the assembly instructions carefully before beginning assembly.
- 5. Keep all hardware parts and packaging out of reach of small children.
- 6.Do not over tighten the screws and bolts as this may damage the threads
- 7. Assembly is to be carried out by a competent adult(s) ONLY
- 8. During assembly, children should be kept away from the product due to possible risk to injury.
- 9.Do not use this item if any components are missing or damaged. Please keep the instructions for future reference.



### PARTS LIST





# Step 1



• Put foam (1),(2),(3) into cover (4).



## ASSEMBLY IS COMPLETE



### PRODUCT CARE

#### **CLEANING:**

- Remove inner before washing cover
- Gentle hand wash cover in cold water. Use mild detergent.
- Do not rub, soak and wring. Do not bleach.
- Line dry in shade. Do not tumble dry. Do not dry clean.
- Products containing bleach can damage this product.