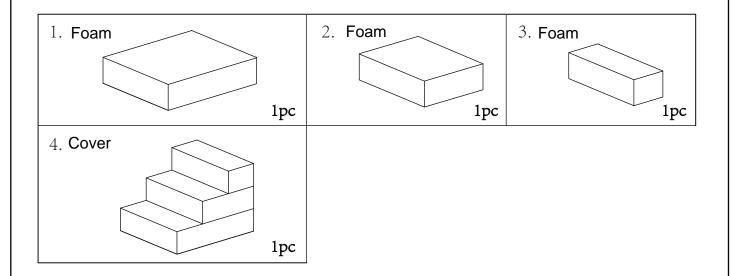

a clean, level, spacious assembly area. Avoid hard surfaces that may damage the product
- 2.Take care when lifting. Product should be assembled as near as possible to the point of use
- 3. Ensure that you have all required contents for complete assembly
- 4. Always read the assembly instructions carefully before beginning assembly.
- 5. Keep all hardware parts and packaging out of reach of small children.
- 6.Do not over tighten the screws and bolts as this may damage the threads
- 7. Assembly is to be carried out by a competent adult(s) ONLY
- 8. During assembly, children should be kept away from the product due to possible risk to injury.
- 9.Do not use this item if any components are missing or damaged. Please keep the instructions for future reference.



### PARTS LIST





# Step 1



• Put foam (1),(2),(3) into cover (4).



## ASSEMBLY IS COMPLETE



### PRODUCT CARE

#### **CLEANING:**

- Remove inner before washing cover
- Gentle hand wash cover in cold water. Use mild detergent.
- Do not rub, soak and wring. Do not bleach.
- Line dry in shade. Do not tumble dry. Do not dry clean.
- Products containing bleach can damage this product.