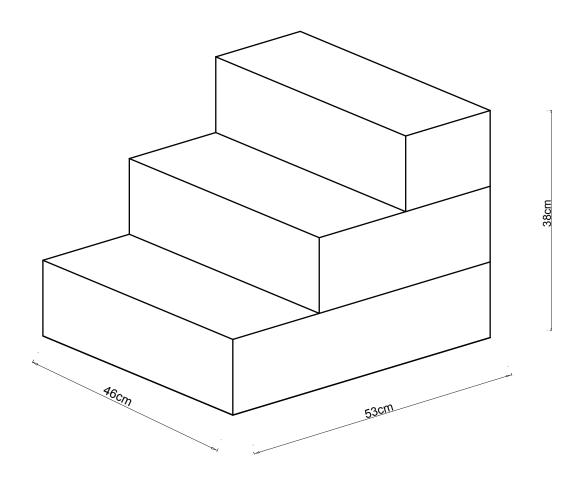

# ASSEMBLY INSTRUCTION Kelley

3 Step Pet Stairs Small-Medium ITEM CODE:76145

Imported by JWA Furniture Pty Ltd, Qld, Brisbane Australia. For any assistance with assembly or for missing parts please refer to your receipt

### PARTS LIST